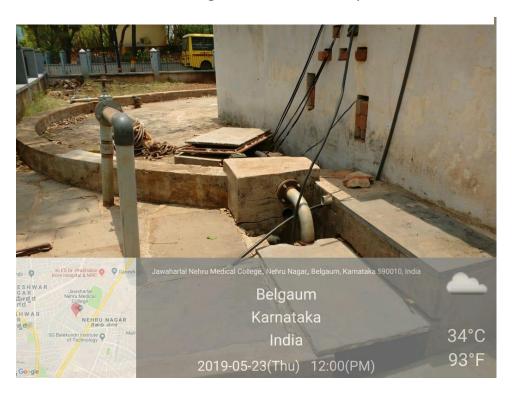

Filter House

20/11/20 10:45 AM

(Formerly known as KLE University)

(Deemed-to-be-University established u/s 3 of the UGC Act, 1956)
Accredited 'A' Grade by NAAC (2nd Cycle) Placed in Category 'A' by MHRD (GoI)