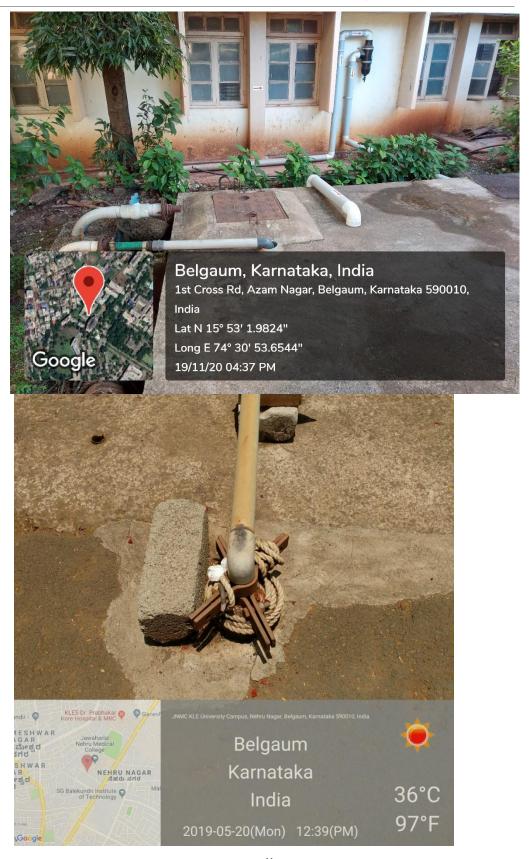

JNMC Campus, Nehru Nagar, Belagavi-590 010, Karnataka State, India

FAX: 0831-2493777 Web: http://www.kledeemeduniversity.edu.in E-mail: info@kledeemeduniversity.edu.in

Sewage treatment plant

Water Filter Plant