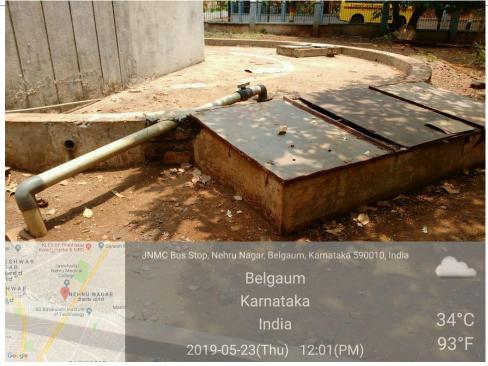

FAX: 0831-2493777 Web: http://www.kledeemeduniversity.edu.in E-mail: info@kledeemeduniversity.edu.in

Bore well

EMPOWERING PROFESSIONALS

(Formerly known as KLE University)

(Deemed-to-be-University established u/s 3 of the UGC Act, 1956)
Accredited 'A' Grade by NAAC (2<sup>nd</sup> Cycle) Placed in Category 'A' by MHRD (GoI)