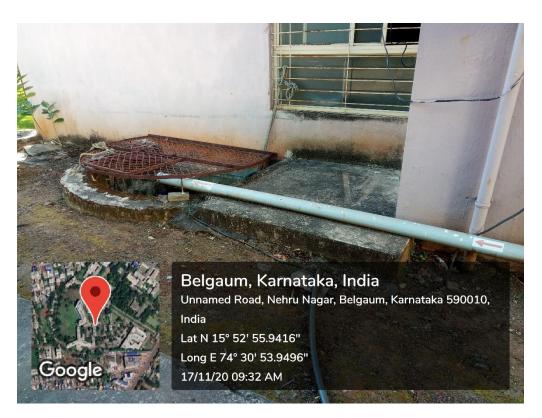

FAX: 0831-2493777 Web: http://www.kledeemeduniversity.edu.in E-mail: info@kledeemeduniversity.edu.in

Bore well

EMPOWERING PROFESSIONALS

(Formerly known as KLE University)

(Deemed-to-be-University established u/s 3 of the UGC Act, 1956)
Accredited 'A' Grade by NAAC (2<sup>nd</sup> Cycle) Placed in Category 'A' by MHRD (GoI)

Filter House

20/11/20 10:45 AM

(Formerly known as KLE University)

(Deemed-to-be-University established u/s 3 of the UGC Act, 1956)
Accredited 'A' Grade by NAAC (2nd Cycle) Placed in Category 'A' by MHRD (GoI)