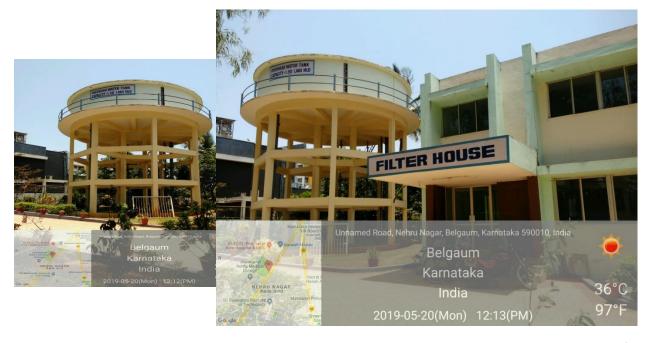

Filter House

20/11/20 10:45 AM

(Formerly known as KLE University)

(Deemed-to-be-University established u/s 3 of the UGC Act, 1956)
Accredited 'A' Grade by NAAC (2nd Cycle) Placed in Category 'A' by MHRD (GoI)

JNMC Campus, Nehru Nagar, Belagavi-590 010, Karnataka State, India

FAX: 0831-2493777 Web: http://www.kledeemeduniversity.edu.in

E-mail: info@kledeemeduniversity.edu.in

Water Tank