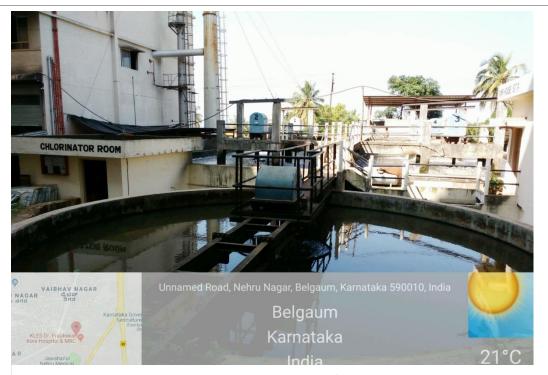

JNMC Campus, Nehru Nagar, Belagavi-590 010, Karnataka State, India FAX: 0831-2493777 Web: http://www.kledeemeduniversity.edu.in E-mail: info@kledeemeduniversity.edu.in

Water Storage and Distribution plant