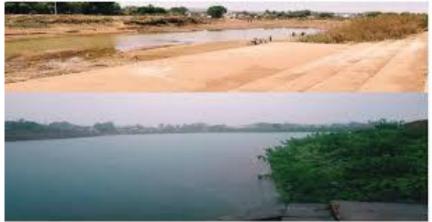

## **Off Campus Water Conservation Support**

- 37 NSS units of the University and community engagement departments have been conducting off campus orientation and demonstrations at villages and schools on water conservation.
- University has tied up with PYAAS Foundation, Belagavi and involved in off campus activities regarding water conservation, desilting of lakes, wells and plantation to conserve natural water resources.