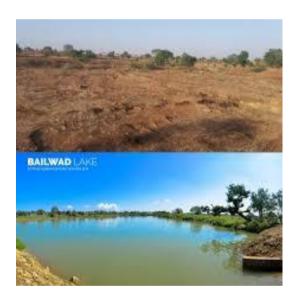

## **Off Campus Water Conservation Support**

- 37 NSS units of the University and community engagement departments have been conducting off campus orientation and demonstrations at villages and schools on water conservation.
- University has tied up with PYAAS Foundation, Belagavi and involved in off campus activities regarding water conservation, desilting of lakes, wells and plantation to conserve natural water resources.