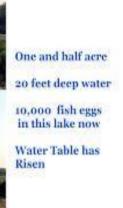

## **Off Campus Water Conservation Support**

- 37 NSS units of the University and community engagement departments have been conducting off campus orientation and demonstrations at villages and schools on water conservation.
- University has tied up with PYAAS Foundation, Belagavi and involved in off campus activities regarding water conservation, desilting of lakes, wells and plantation to conserve natural water resources.