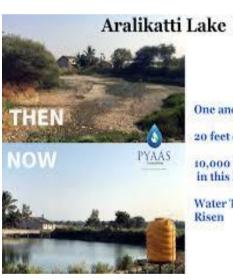

## **Off Campus Water Conservation Support**

- 37 NSS units of the University and community engagement departments have been conducting off campus orientation and demonstrations at villages and schools on water conservation.
- University has tied up with PYAAS Foundation, Belagavi and involved in off campus activities regarding water conservation, desilting of lakes, wells and plantation to conserve natural water resources.