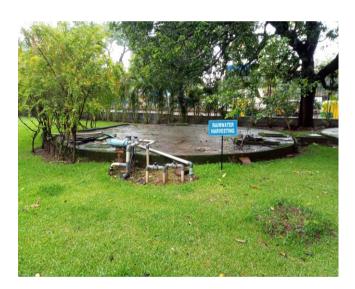

## Sustainable Water Extraction on and off Campus

## Water extraction for the University campus is sourced from the following

- Hidkal water Reservoir Located 50 km from the campus,
- Lingraj campus well Situated 6km from the campus,
- Kangrali B. K. well positioned 4km from the campus,
- Borewells Installed directly in the campus for additional water supply.
- These diverse sources ensure a reliable and sustainable water supply for the University's daily needs.