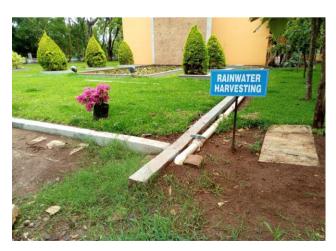

## Sustainable Water Extraction on and off Campus

## Water extraction for the University campus is sourced from the following

- Hidkal water Reservoir Located 50 km from the campus,
- Lingraj campus well Situated 6km from the campus,
- Kangrali B. K. well positioned 4km from the campus,
- Borewells Installed directly in the campus for additional water supply.
- These diverse sources ensure a reliable and sustainable water supply for the University's daily needs.